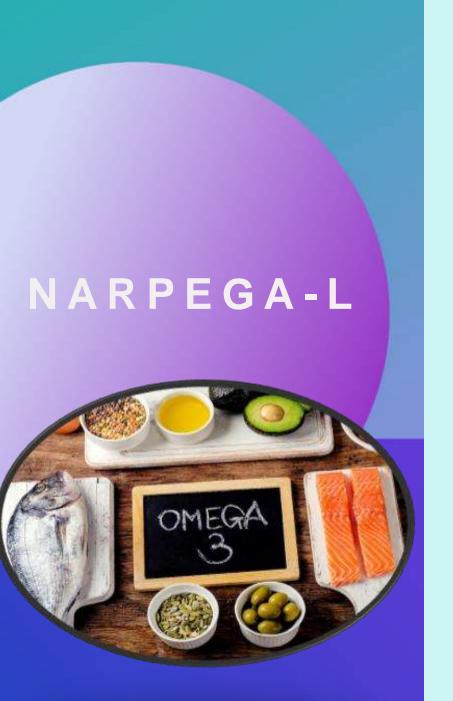

Narpega Oral Liquid Solution

Narpega Soft Gelatin Capsules

Combination of Omega -3 Fatty Acid & Quercetin

#### **Indications:**

More than 15 Therapeutic Benefits

- Shows good antioxidant activity
- Stable oral microemulsion exhibiting good bioavailabili
- Can be taken in both fasting and fed condition

Omega -3 Fatty Acid