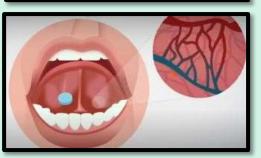

## ABOUT ODW

Orally dispersible Wafers (ODWs), when placed under the tongue, immediately hydrates by soaking saliva following disintegration and/or dissolution releasing active pharmaceutical agent from the dosage form

#### **BENEFITS**:

- Rapid onset of action
- Better bioavailability
- Better predictability of effect

- No Water Needed & No after taste
- Better absorption than oral administration
- Needles free & Non-Invasive