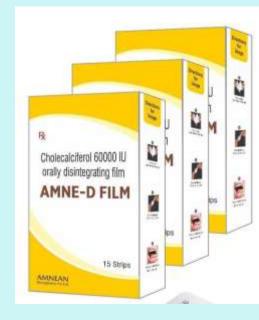

#### USP:

Accelerates alcohol clearance from blood

Each film contains Vitamin D3 - 60000 IU

#### **Indications:**

Promotes bone health.

- Novel drug delivery system
- Delivers optimal dosage, fully bio-available
- Easy-to-carry no water required

Combination of Alpha Lipoic Acid, Magnesium & Vitamin B6