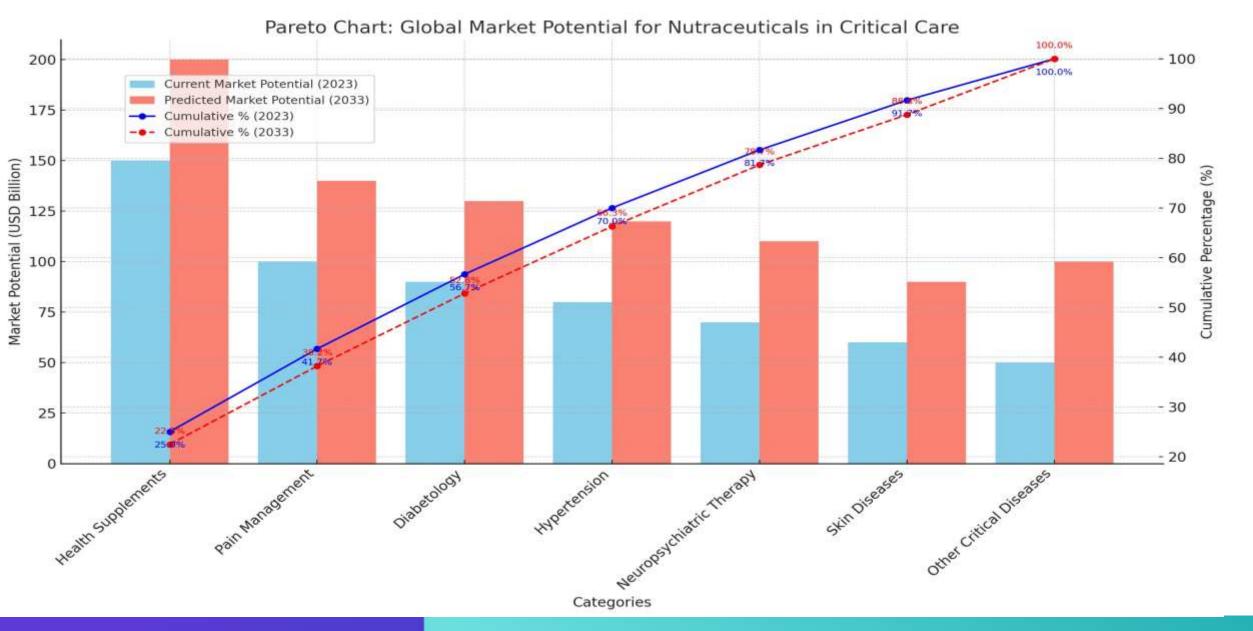

asant palatability





Combination of Silymarin & DL Methionine



#### **Indications:**

Liver Health

#### USP:

Accelerates alcohol clearance from blood



Each film contains Vitamin D3 - 60000 IU



#### **Indications:**

Promotes bone health.



- Novel drug delivery system
- Delivers optimal dosage, fully bio-available
- Easy-to-carry no water required



Combination of Alpha Lipoic Acid, Magnesium & Vitamin B6



Gynaecological ailments

- Prevents risk factors for miscarriage and premature birth
- Reduces growth restriction of foetus and preclampsia





Combination of L Carnitine & Ubiquinone



#### **Indications:**

Cardiovascular patietns



- Stimulates fatty acid movement and reduces serum levels of lipoprotein
- Decreased serum lipoprotein

### **GLOBAL MARKET POTENTIAL**





## OUR CMO ACCREDITATIONS













## THANK YOU





Door No.6, Kamarajar Salai, Selaiyur, East Tambaram, Chennai - 600 059





<u>vasanthi@kmshc.com</u>



+91 9789875194