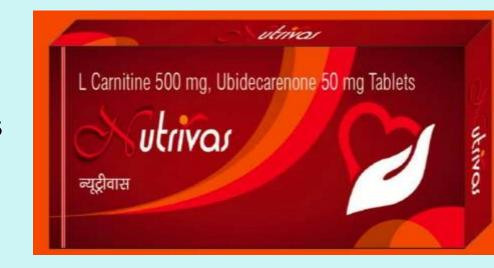

Gynaecological ailments

- Prevents risk factors for miscarriage and premature birth
- Reduces growth restriction of foetus and preclampsia

Combination of L Carnitine & Ubiquinone

#### **Indications:**

Cardiovascular patietns

- Stimulates fatty acid movement and reduces serum levels of lipoprotein
- Decreased serum lipoprotein