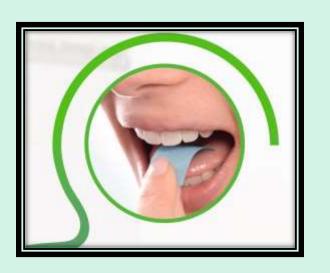

## ABOUT ODF

Orally disintegrating Films (ODFs), when placed on tongue, immediately hydrates by soaking saliva following disintegration and/or dissolution releasing active pharmaceutical agent from the dosage form

#### **BENEFITS:**

- Easy Intake
- Immediate Disintegration
- Excellent Bio-Availability

- No Water Needed
- Only dosed amount is taken
- Easy to Carry