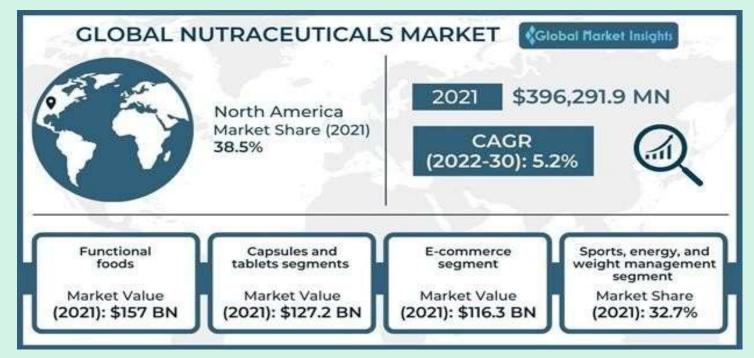

- The global nutraceuticals market is predicted to grow from \$396.29 billion in 2021 to \$658.11 billion in 2028 at a CAGR of 9.3% in forecast period 2021-2028
- The number of individuals with metabolic disorders is on the rise across various countries worldwide. This will drive consumer preference for nutraceuticals thereby fostering market statistics.

### **GLOBAL MARKET POTENTIAL**