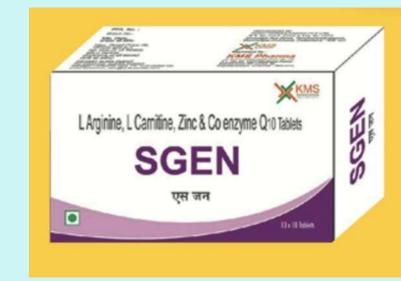

#### **USP**:

- Improves electrical activity in stomach
- Decreased gastric motility in diabetic patients

MEPAL

1 x 10 Tablets

Each tablet contains L Arginine, L Carnitine, Zinc Absorbate & Coenzyme Q10

#### **Indications:**

Ensures sperm generation & utility

- Enhances sperm motility
- Improves semen quality
- L Carnitine improved pregnancy rate significantly

Capsulated oral probiotic that contains Lactobacillus