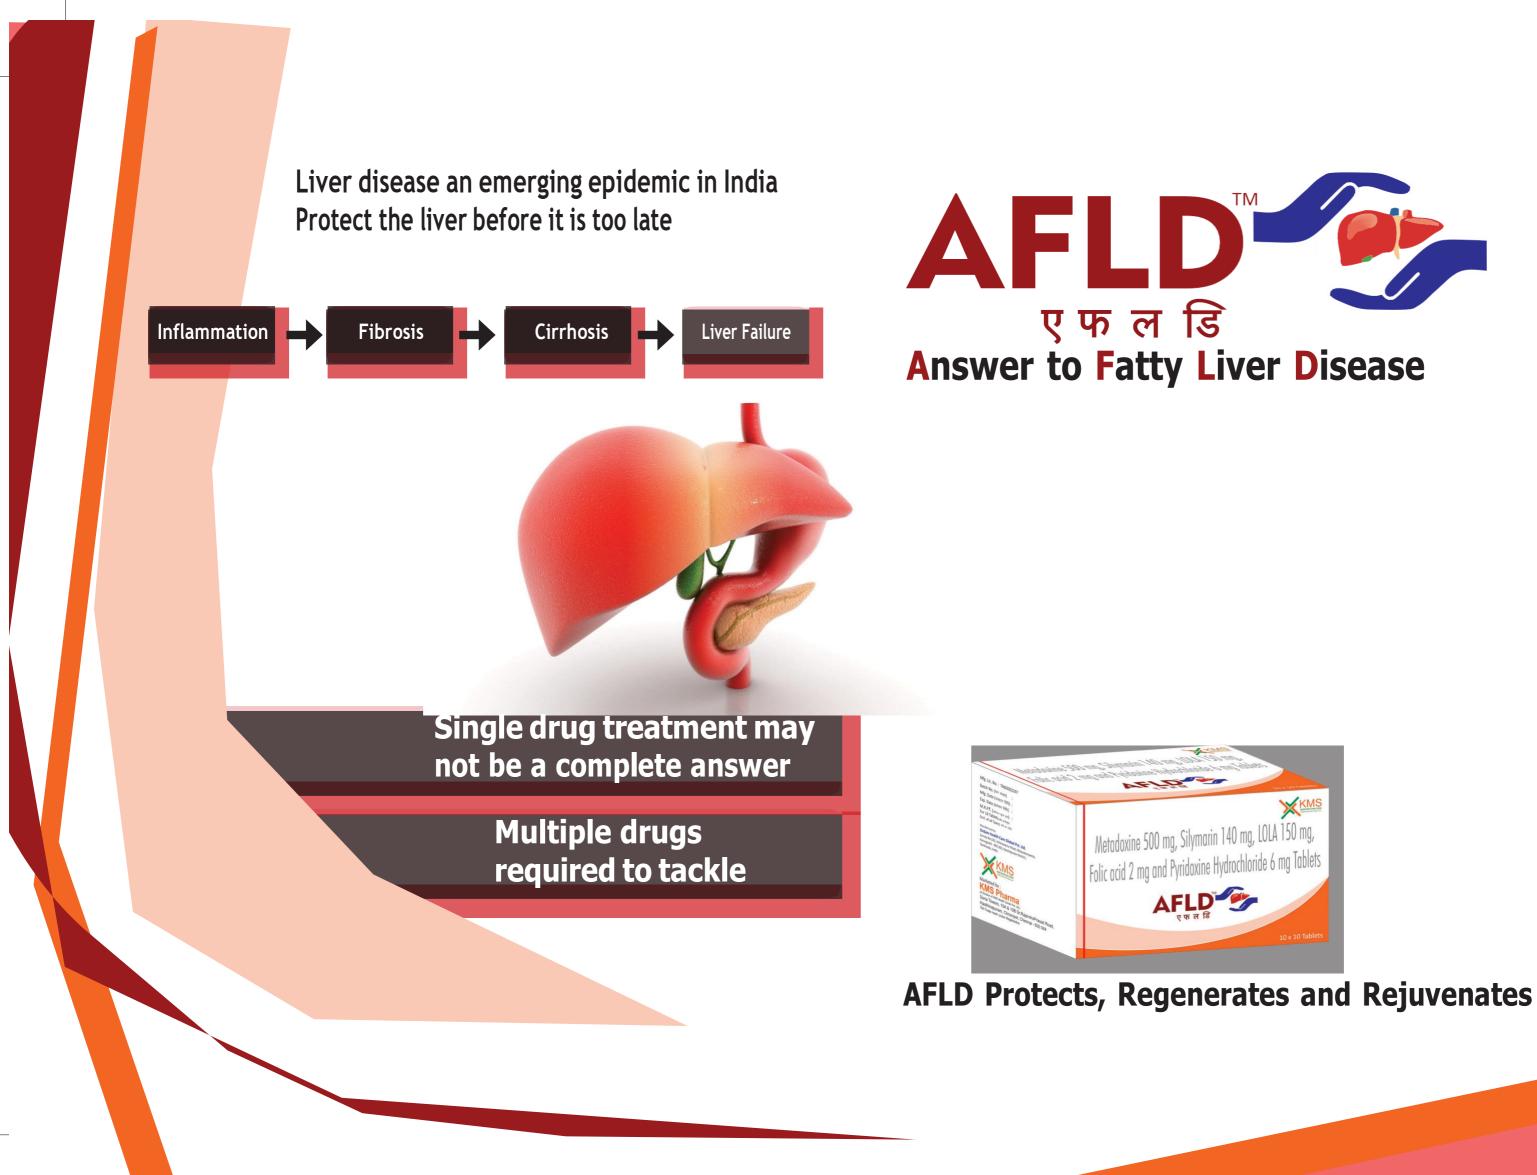

## **Protect before it is too late**

## **AFLD Protects, Regenerates and Rejuvenates**

**Dose** 1 tab a day for 90 days